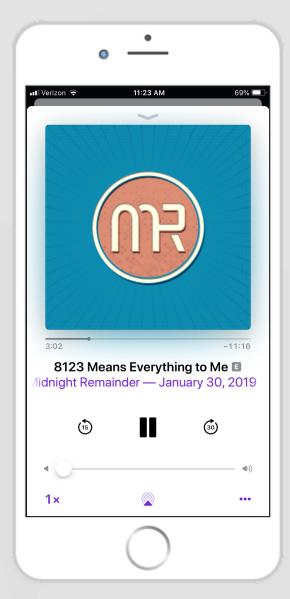

#### Midnight Remainder

Midnight Remainder is a twice weekly podcast that goes up on Wednesdays and Saturdays, and covers popular topics, personal topics, and topical subjects with the intent of unifying, opposed to pandering or targetting a specific type of person. Anything from video games to recent political events may be covered, but in a manner and mood that makes sense and translates well no matter what the subject of the episode is.

Midnight Remainder aims to promote healthy and respectful discussions, even for the most controversial of subjects.