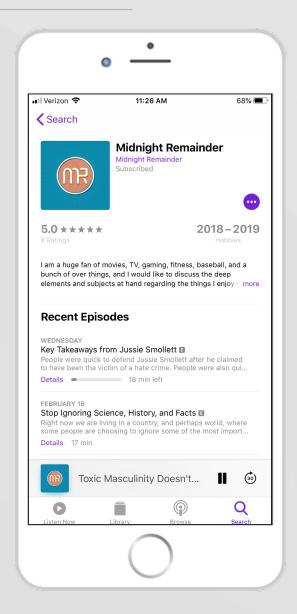

#### Midnight Remainder

Midnight Remainder is a twice weekly podcast that goes up on Wednesdays and Saturdays, and covers popular topics, personal topics, and topical subjects with the intent of unifying, opposed to pandering or targetting a specific type of person. Anything from video games to recent political events may be covered, but in a manner and mood that makes sense and translates well no matter what the subject of the episode is.

Midnight Remainder aims to promote healthy and respectful discussions, even for the most controversial of subjects.