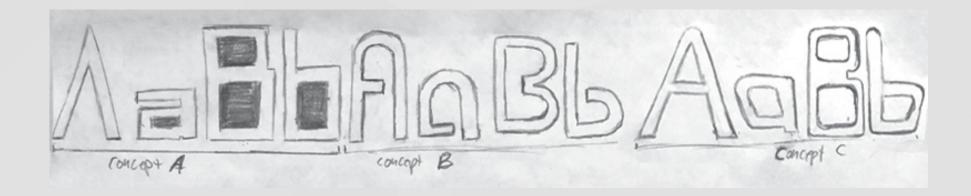

#### DeLorean Font Concepts

DeLorean was designed with the goal of creating a futuristic looking font to be used in logos and headers. I wanted to make it almost alien looking, but never sacrifice readability by taking it too far.