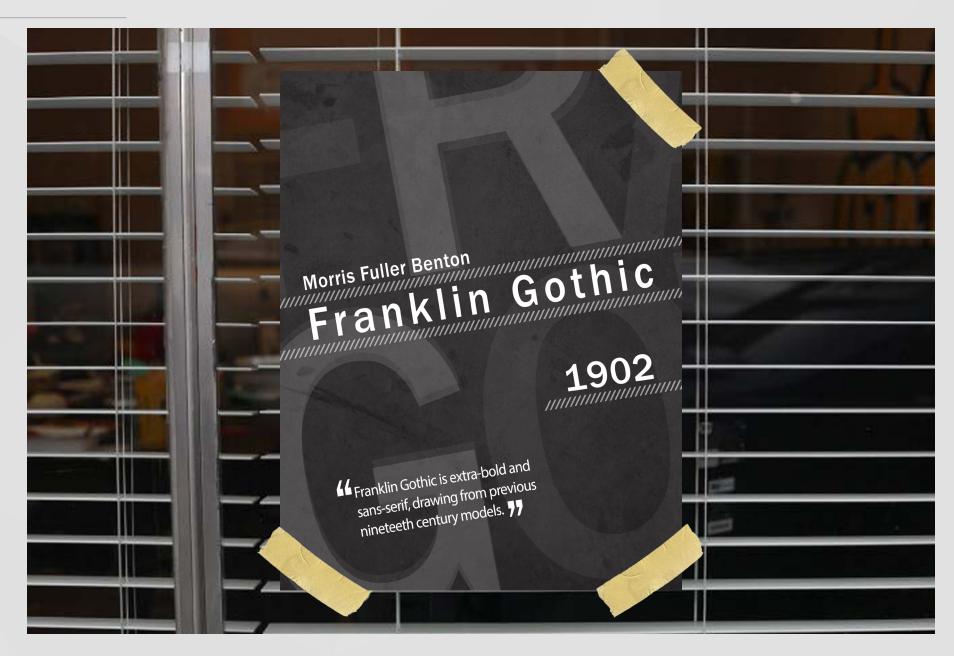

Michael Ferrari.net

MichaelNFerrari@gmail.com

# **Imaging for Print**

Marketing and Merchandising

#### Playstation Hiring Campaign







# Playstation Hiring Campaign



#### The Maine (Band) Marketing





### The Maine (Band) Marketing



#### The Maine (Band) Marketing



# The Maine (Band) Merchandise









#### Franklin Gothic Font Concept



#### **ARTIC Promotional Pamphlet**







# ARTIC Promotional Pamphlet



# **Imaging for Web**

Branding, Campaign, & Marketing

#### Midnight Remainder





Midnight Remainder is a twice weekly podcast that goes up on Wednesdays and Saturdays, and covers popular topics, personal topics, and topical subjects with the intent of unifying, opposed to pandering or targetting a specific type of person. Anything from video games to recent political events may be covered, but in a manner and mood that makes sense and translates well no matter what the subject of the episode is.

Midnight Remainder aims to promote healthy and respectful discussions, even for the most controversial of subjects.

## CollectOur Marketing







#### CollectOur Email





# **Imaging for Web**

User Interface/User