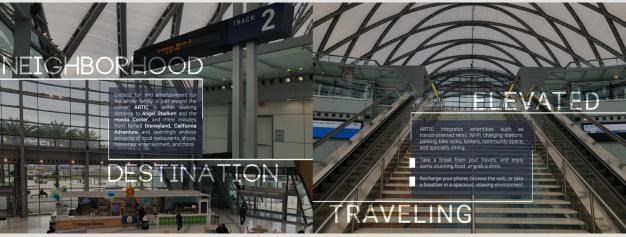

Michael Ferrari.net

MichaelNFerrari@gmail.com

# **Imaging for Print**

Marketing and Merchandising

#### Playstation Hiring Campaign







# Playstation Hiring Campaign



#### The Maine (Band) Marketing





### The Maine (Band) Marketing



#### The Maine (Band) Marketing



# The Maine (Band) Merchandise









#### Franklin Gothic Font Concept



#### **ARTIC Promotional Pamphlet**







# ARTIC Promotional Pamphlet



# **Imaging for Web**

Branding, Campaign, & Marketing

#### Midnight Remainder





Midnight Remainder is a twice weekly podcast that goes up on Wednesdays and Saturdays, and covers popular topics, personal topics, and topical subjects with the intent of unifying, opposed to pandering or targetting a specific type of person. Anything from video games to recent political events may be covered, but in a manner and mood that makes sense and translates well no matter what the subject of the episode is.

Midnight Remainder aims to promote healthy and respectful discussions, even for the most controversial of subjects.

## CollectOur Marketing







#### CollectOur Email





# **Imaging for Web**

User Interface/User Experience

## MegaMan Mobile Game UI