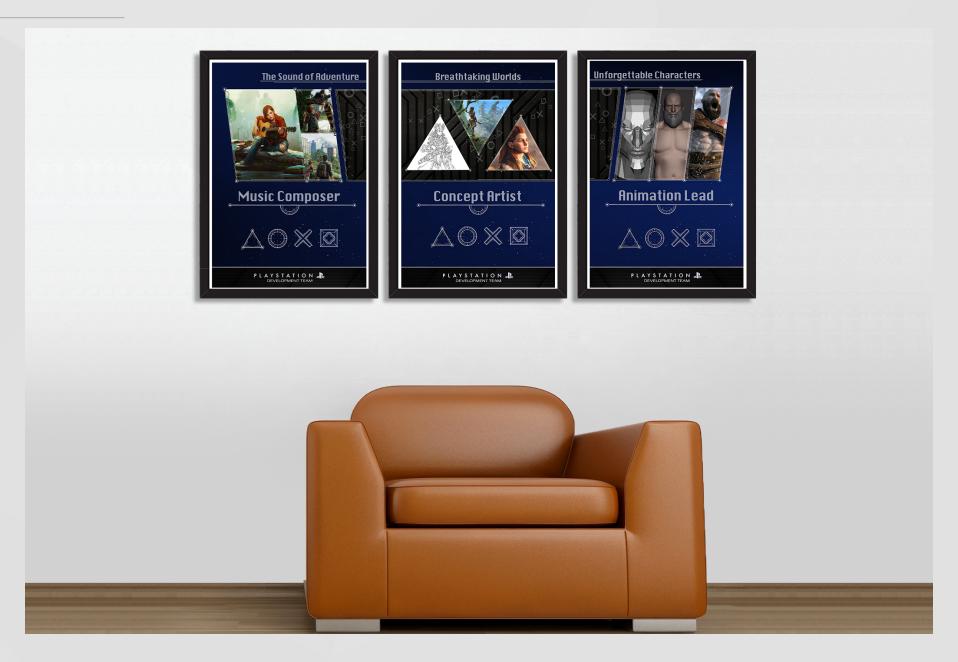

Michael Ferrari.net

MichaelNFerrari@gmail.com

# **Imaging for Print**

Marketing and Merchandising

#### Playstation Hiring Campaign







# Playstation Hiring Campaign



#### The Maine (Band) Marketing





### The Maine (Band) Marketing



#### The Maine (Band) Marketing



# The Maine (Band) Merchandise









#### Franklin Gothic Font Concept



#### **ARTIC Promotional Pamphlet**







# ARTIC Promotional Pamphlet



# **Imaging for Web**

Branding, Campaign, & Marketing

#### Midnight Remainder





Midnight Remainder is a twice weekly podcast that goes up on Wednesdays and Saturdays, and covers popular topics, personal topics, and topical subjects with the intent of unifying, opposed to pandering or targetting a specific type of person. Anything from video games to recent political events may be covered, but in a manner and mood that makes sense and translates well no matter what the subject of the episode is.

Midnight Remainder aims to promote