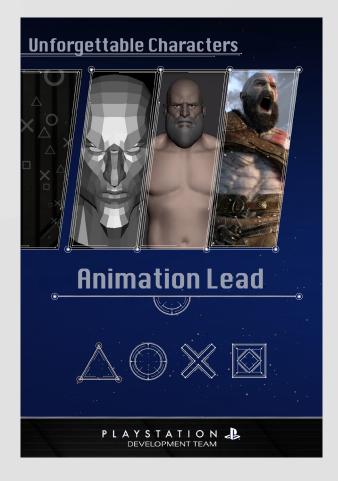

Michael Ferrari.net

MichaelNFerrari@gmail.com

# **Imaging for Print**

Marketing and Merchandising

#### Playstation Hiring Campaign







# Playstation Hiring Campaign



#### The Maine (Band) Marketing





### The Maine (Band) Marketing



#### The Maine (Band) Marketing



# The Maine (Band) Merchandise









#### Franklin Gothic Font Concept



#### **ARTIC Promotional Pamphlet**







# ARTIC Promotional Pamphlet



# **Imaging for Web**

Branding, Campaign, & Marketing

#### Midnight Remainder





Midnight Remainder is a twice weekly podcast that goes up on Wednesdays and Saturdays, and covers popular topics, personal topics, and topical subjects with the intent of unifying, opposed to pandering or targetting a specific type of person. Anything from video games to recent political events may be covered, but in a manner and mood that makes sense and translates well no matter what the subject of the episode is.

M