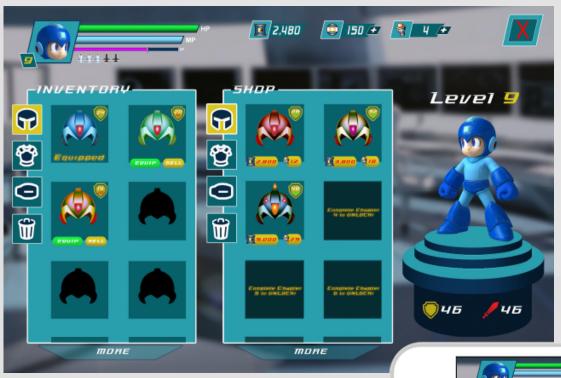

# ARTIC Promotional Pamphlet



# **Imaging for Web**

Branding, Campaign, & Marketing

#### Midnight Remainder





Midnight Remainder is a twice weekly podcast that goes up on Wednesdays and Saturdays, and covers popular topics, personal topics, and topical subjects with the intent of unifying, opposed to pandering or targetting a specific type of person. Anything from video games to recent political events may be covered, but in a manner and mood that makes sense and translates well no matter what the subject of the episode is.

Midnight Remainder aims to promote healthy and respectful discussions, even for the most controversial of subjects.

## CollectOur Marketing







#### CollectOur Email





# **Imaging for Web**

User Interface/User Experience

## MegaMan Mobile Game UI





## Rick and Morty Mobile Game UI





#### NBA Mobile Game UI





# Typography

Font Design and Creation

#### DeLorean Font Concepts

DeLorean was designed with the goal of creating a futuristic looking font to be used in logos and headers. I wanted to make it almost alien looking, but never sacrifice readability by taking it too far.



#### DeLorean Font Sketches



# ABCDEFGHIJKLMMIOPQRSTUNUXYZ abcdefghijklmnopqrstunuxyz 01234567890

#### DeLorean Font Uses









# **Thank You!**

Please check out my full online portfolio

MichaelFerrari.Net