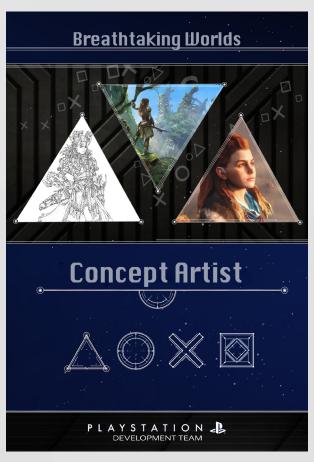

Michael Ferrari.net

MichaelNFerrari@gmail.com

# **Imaging for Print**

Marketing and Merchandising

#### Playstation Hiring Campaign







# Playstation Hiring Campaign



#### The Maine (Band) Marketing





### The Maine (Band) Marketing



#### The Maine (Band) Marketing



# The Maine (Band) Merchandise









#### Franklin Gothic Font Concept



#### **ARTIC Promotional Pamphlet**







# ARTIC Promotional Pamphlet



# **Imaging for Web**

Branding, Campaign, & Marketing

#### Midnight Remainder





Midnight Remainder is a twice weekly podcast that goes up on Wednesdays and Saturdays, and covers popular topics, personal topics, and topical subjects with the intent of unifying, opposed to pandering or targetting a specific type of person. Anything from video games to recent political events may be covered, but in a manner and mood that makes sense and translates well no matter what the subject of the episode is.