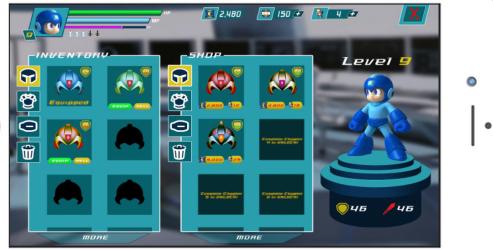

# ARTIC Promotional Pamphlet



# **Imaging for Web**

Branding, Campaign, & Marketing

#### Midnight Remainder





Midnight Remainder is a twice weekly podcast that goes up on Wednesdays and Saturdays, and covers popular topics, personal topics, and topical subjects with the intent of unifying, opposed to pandering or targetting a specific type of person. Anything from video games to recent political events may be covered, but in a manner and mood that makes sense and translates well no matter what the subject of the episode is.

Midnight Remainder aims to promote healthy and respectful discussions, even for the most controversial of subjects.

## CollectOur Marketing







#### CollectOur Email





# **Imaging for Web**

User Interface/User Experience

## MegaMan Mobile Game UI





## Rick and Morty Mobile Game UI





#### NBA Mobile Game UI





# Typography

Font Design and Creation

#### DeLorean Font Concepts

DeLorean was designed with the goal of creating a futuristic looking font to be used in logos and headers. I wanted to make it almost alien looking, but never sacrifice readability by taking it too far.



#### DeLorean Font Sketches



# ABCDEFGHIJKLMMIOPQRSTUNUXYZ abcdefghijklmnopqrstunuxyz 01234567890

#### DeLorean Font Uses









# **Thank You!**

Please check out my full online portfolio

MichaelFerrari.Net