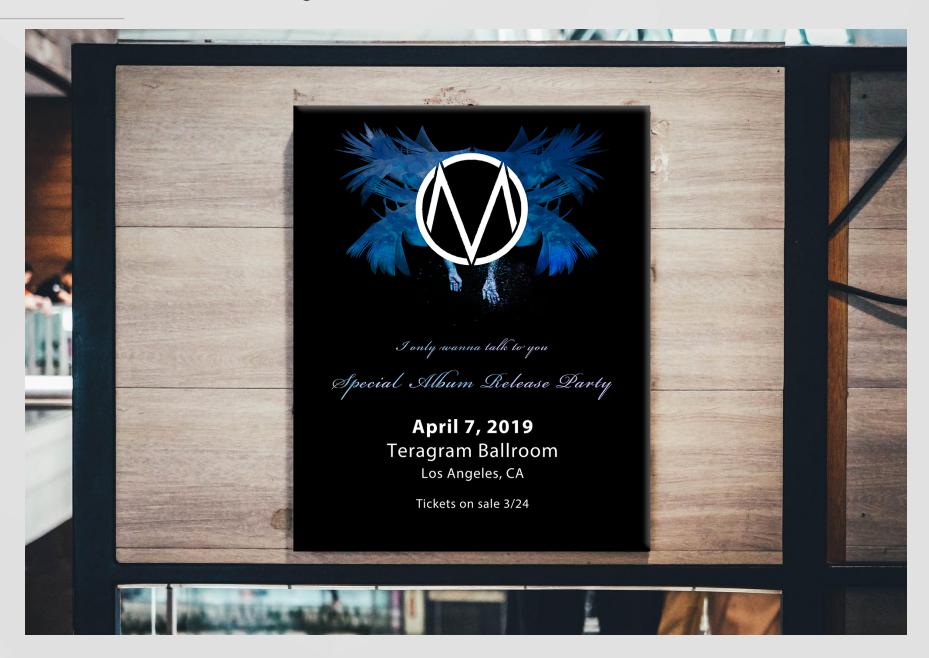

Michael Ferrari.net

MichaelNFerrari@gmail.com

# **Imaging for Print**

Marketing and Merchandising

#### Playstation Hiring Campaign







# Playstation Hiring Campaign



#### The Maine (Band) Marketing





### The Maine (Band) Marketing



#### The Maine (Band) Marketing



# The Maine (Band) Merchandise









#### Franklin Gothic Font Concept



#### **ARTIC Promotional Pamphlet**







# ARTIC Promotional Pamphlet



# **Imaging for Web**

Branding, Campaign, & Marketing

#### Midnight Remainder





Midnight Remainder is a twice weekly podcast that goes up on Wednesdays and Saturdays, and covers popular topics, personal topics, and topical subjects with the intent of unifying, opposed to pandering or targetting a specific type of person. Anything from video games to recent political events may be covered, but in a manner and mood that makes sense and translates well no matter what the subject of the episode is.

Midnight Remainder aims to promote healthy and respectful discussions, even for the most controversial of