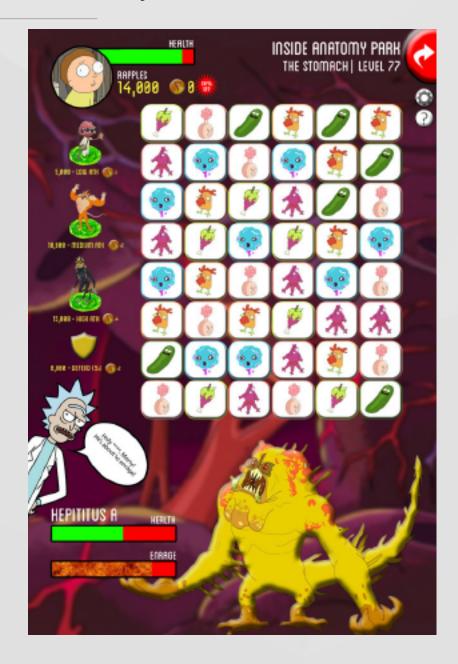

**Imaging for Web**

Branding, Campaign, & Marketing

#### Midnight Remainder





Midnight Remainder is a twice weekly podcast that goes up on Wednesdays and Saturdays, and covers popular topics, personal topics, and topical subjects with the intent of unifying, opposed to pandering or targetting a specific type of person. Anything from video games to recent political events may be covered, but in a manner and mood that makes sense and translates well no matter what the subject of the episode is.

Midnight Remainder aims to promote healthy and respectful discussions, even for the most controversial of subjects.

## CollectOur Marketing







#### CollectOur Email





# **Imaging for Web**

User Interface/User Experience

## MegaMan Mobile Game UI





## Rick and Morty Mobile Game UI





#### NBA Mobile Game UI





# Typography

Font Design and Creation

#### DeLorean Font Concepts

DeLorean was designed with the goal of creating a futuristic looking font to be used in logos and headers. I wanted to make it almost alien looking, but never sacrifice readability by taking it too far.



#### DeLorean Font Sketches



# ABCDEFGHIJKLMMIOPQRSTUNUXYZ abcdefghijklmnopqrstunuxyz 01234567890

#### DeLorean Font Uses









# **Thank You!**

Please check out my full online portfolio

MichaelFerrari.Net